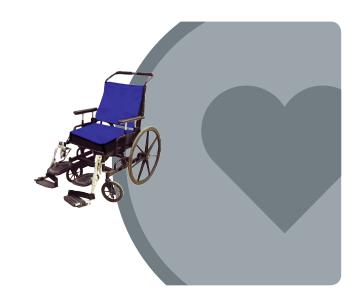

#### TECHKEWL™ Phase Change Cooling Wheelchair Back & Seat Cushion

Sizing: One Size

Code: 6690

TECHKEWL™
Phase Change Cooling
Wheelchair Back
& Seat Cushion —
Replacement Insert

Sizing: One Size

Code: 6691