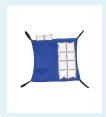

#### TECHKEWL™ Phase Change Cooling Wheelchair Back & Seat Cushion

Sizing: One Size

Code: 6690

TECHKEWL™
Phase Change Cooling
Wheelchair Back
& Seat Cushion —
Replacement Insert

Sizing: One Size

Code: 6691